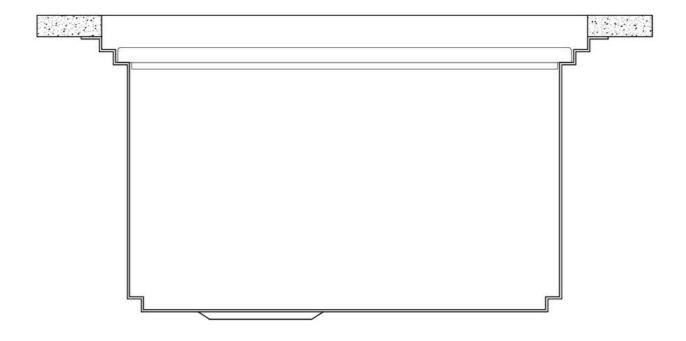

nse, drain, slice, grate... everything can be done inside the sink. The third supporting step is on the bottom of the bowl. On this step one can rest the Black grids, making it possible to rinse foodstuffs without their coming in contact with the bottom of the sink, which may be dirty.

#### **TECHNICAL DATA**



## Foster ==







## Leonardo Optional accessories

The "rails" system makes it possible to use a combination of numerous accessories. Grids, chopping boards, utensils' ranging system, bowls and containers of different dimensions can be alternated in the workspace with a simple gesture, and can easily be stacked, in order to be on hand at all times.





### Leonardo Level 1

Compatible accessories:





### Leonardo Level 2

Compatible accessories:

8153 100 8631 300 8644 101





### Leonardo Level 3

Compatible accessories: 8100 600







Edge positioning

8100 600

8100 600

Bottom positioning



**OPTIONAL ACCESSORIES** 

## Foster ==



3 Bottles-holder set 8100 621



3 Bowls set 8100 622



4 Spices-holder set 8100 620



**Black Grid** 8100 600



**Chopping Board** 8642 000



**Chopping Board** 8631 300



Grating kit complete with ring support and food collection tray 8159 101

\* only in combination with the accessory 8644 101



Stainless Steel dishes holder 8100 303

\* only in combination with the accessory 8644 101



Stainless steel perforated pan PVD **Gun Metal** 

8151 006





White bowl 8153 100



Waste disposer throat PVD Gun Metal

8669 046



**Twin Chopping Board** 8644 101





PVD Gun Metal automatic kit for waste-fitting

8407 136