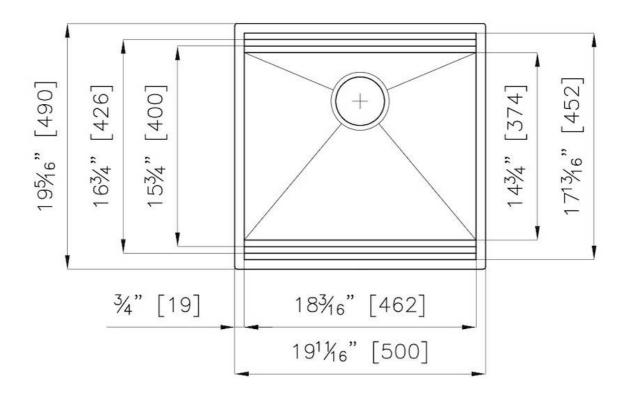

#### **DETAILS**

| Series             | Leonardo                                     |
|--------------------|----------------------------------------------|
| Material           | AISI 304 stainless steel                     |
| Texture            | Satinato                                     |
| Finish             | PVD                                          |
| Coloring           | Gun Metal                                    |
| Thickness          | 16 Gauge (1.5 mm)                            |
| Inset type         | Undermount                                   |
| Overall dimensions | 19 <sup>11/16</sup> " x 19 <sup>5/16</sup> " |

| Bowls dimensions          | 1 bowl 18 <sup>3/16</sup> " x 15 <sup>3/4</sup> "                                                                                                                                                                                                                                                                                              |
|---------------------------|------------------------------------------------------------------------------------------------------------------------------------------------------------------------------------------------------------------------------------------------------------------------------------------------------------------------------------------------|
| Bowls depth               | 10"                                                                                                                                                                                                                                                                                                                                            |
| Cut out                   | 18 <sup>3/16</sup> " x 17 <sup>13/16</sup> "                                                                                                                                                                                                                                                                                                   |
| Waste fitting type        | $3^{1/2^{\circ}}$ - with stainless steel basket                                                                                                                                                                                                                                                                                                |
| Bowls bottom              | X cross bending for easy water draining                                                                                                                                                                                                                                                                                                        |
| Underside                 | Protected with heavy duty undercoating                                                                                                                                                                                                                                                                                                         |
| Fixing system             | Undermount fixing kit (brass insert and clips)                                                                                                                                                                                                                                                                                                 |
| FEATURES                  |                                                                                                                                                                                                                                                                                                                                                |
| GUN METAL                 | The Gun Metal finish is obtained by treating steel with a physical process called PVD (Phisical Vacuum Deposition) which deposits particles of noble metals on the surface. The result is a unique and refined aesthetic effect, and an improvement of the mechanical properties of the steel which is more resistant to impact and scratches. |
| Diamond-shape bottom      | The draining of water is an important feature in a sink, and it's always taken good care of in Foster products. In the bent-welded sinks, which would have a flat bottom, the proper draining is guaranteed by the elegant beveling, which helps the water flow.                                                                               |
| High thickness            | 1.5 mm thick steel. A significant thickness, which guarantees the maximum sturdiness and durability.                                                                                                                                                                                                                                           |
| Basket 3,5" waste fitting | The drain is equipped with a large 3.5" drain, with the practical basket cap that prevents the discharge of solid parts.                                                                                                                                                                                                                       |