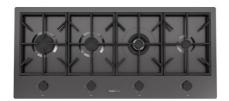

#### **RECOMMENDED PAIRINGS**

Faucet Capri Gun Metal 8467 605

Milano Cooktop Gun Metal 4 burners inLine 7640 906

Milano Induction Cooktop 4 Plate 7371 945