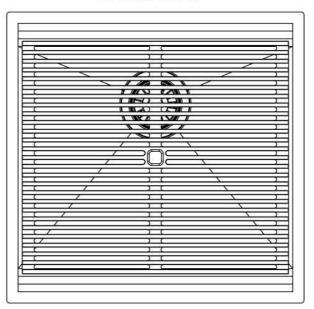

# Sink Leonardo Gun Metal 20" x 20" – U/M

Kitchen Sinks

Code: 1013 666

PVD Gun Metal AISI 304 Stainless steel Satin finish Undermount x cross bending for easy water draining

#### **DETAILS**

| Series             | Leonardo                                     |
|--------------------|----------------------------------------------|
| Material           | AISI 304 stainless steel                     |
| Texture            | Satinato                                     |
| Finish             | PVD                                          |
| Coloring           | Gun Metal                                    |
| Thickness          | 16 Gauge (1.5 mm)                            |
| Inset type         | Undermount                                   |
| Overall dimensions | 19 <sup>11/16</sup> " x 19 <sup>5/16</sup> " |

| Bowls dimensions          | 1 bowl 18 <sup>3/16</sup> " x 15 <sup>3/4</sup> "                                                                                                                                                                                                                                                                                              |
|---------------------------|------------------------------------------------------------------------------------------------------------------------------------------------------------------------------------------------------------------------------------------------------------------------------------------------------------------------------------------------|
| Bowls depth               | 10"                                                                                                                                                                                                                                                                                                                                            |
| Cut out                   | 18 <sup>3/16</sup> " x 17 <sup>13/16</sup> "                                                                                                                                                                                                                                                                                                   |
| Waste fitting type        | $3^{1/2^{\circ}}$ - with stainless steel basket                                                                                                                                                                                                                                                                                                |
| Bowls bottom              | X cross bending for easy water draining                                                                                                                                                                                                                                                                                                        |
| Underside                 | Protected with heavy duty undercoating                                                                                                                                                                                                                                                                                                         |
| Fixing system             | Undermount fixing kit (brass insert and clips)                                                                                                                                                                                                                                                                                                 |
| FEATURES                  |                                                                                                                                                                                                                                                                                                                                                |
| GUN METAL                 | The Gun Metal finish is obtained by treating steel with a physical process called PVD (Phisical Vacuum Deposition) which deposits particles of noble metals on the surface. The result is a unique and refined aesthetic effect, and an improvement of the mechanical properties of the steel which is more resistant to impact and scratches. |
| Diamond-shape bottom      | The draining of water is an important feature in a sink, and it's always taken good care of in Foster products. In the bent-welded sinks, which would have a flat bottom, the proper draining is guaranteed by the elegant beveling, which helps the water flow.                                                                               |
| High thickness            | 1.5 mm thick steel. A significant thickness, which guarantees the maximum sturdiness and durability.                                                                                                                                                                                                                                           |
| Basket 3,5" waste fitting | The drain is equipped with a large 3.5" drain, with the practical basket cap that prevents the discharge of solid parts.                                                                                                                                                                                                                       |