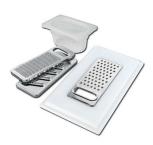

## Foster ==

3 Bottles-holder set 8100 621

3 Bowls set 8100 622

4 Spices-holder set 8100 620

**Black Grid** 8100 600

**Chopping Board** 8642 000

**Chopping Board** 8631 300

Grating kit complete with ring support and food collection tray 8159 101

\* only in combination with the accessory 8644 101

Stainless Steel dishes holder 8100 303

\* only in combination with the accessory 8644 101

Stainless steel perforated pan PVD **Gun Metal** 

8151 006

White bowl 8153 100