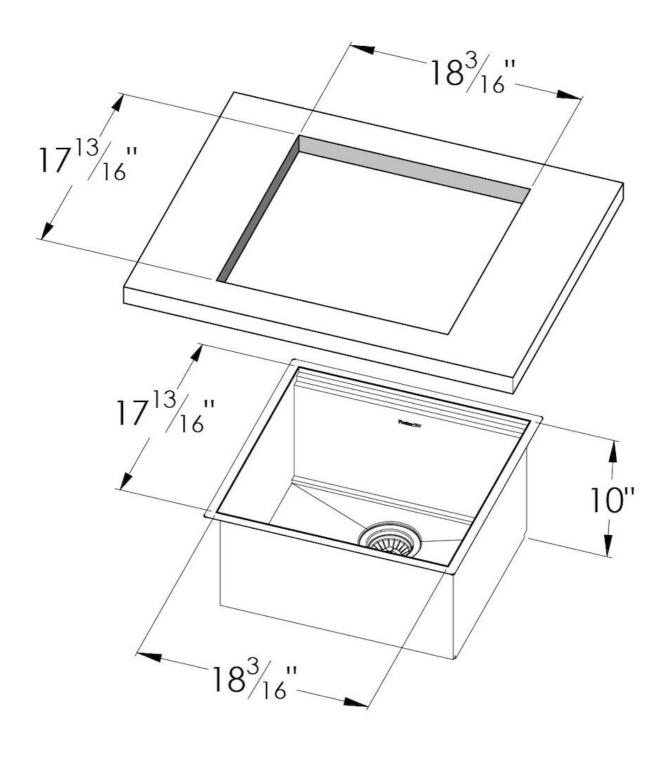

#### **DETAILS**

| Series             | Leonardo                                     |
|--------------------|----------------------------------------------|
| Material           | AISI 304 stainless steel                     |
| Texture            | Satinato                                     |
| Finish             | PVD                                          |
| Coloring           | Gun Metal                                    |
| Thickness          | 16 Gauge (1.5 mm)                            |
| Inset type         | Undermount                                   |
| Overall dimensions | 19 <sup>11/16</sup> " x 19 <sup>5/16</sup> " |

| Bowls dimensions          | 1 bowl 18 <sup>3/16</sup> " x 15 <sup>3/4</sup> "                                                                                                                                                                                                                                                                                              |
|---------------------------|------------------------------------------------------------------------------------------------------------------------------------------------------------------------------------------------------------------------------------------------------------------------------------------------------------------------------------------------|
| Bowls depth               | 10"                                                                                                                                                                                                                                                                                                                                            |
| Cut out                   | 18 <sup>3/16</sup> " x 17 <sup>13/16</sup> "                                                                                                                                                                                                                                                                                                   |
| Waste fitting type        | $3^{1/2^{\circ}}$ - with stainless steel basket                                                                                                                                                                                                                                                                                                |
| Bowls bottom              | X cross bending for easy water draining                                                                                                                                                                                                                                                                                                        |
| Underside                 | Protected with heavy duty undercoating                                                                                                                                                                                                                                                                                                         |
| Fixing system             | Undermount fixing kit (brass insert and clips)                                                                                                                                                                                                                                                                                                 |
| FEATURES                  |                                                                                                                                                                                                                                                                                                                                                |
| GUN METAL                 | The Gun Metal finish is obtained by treating steel with a physical process called PVD (Phisical Vacuum Deposition) which deposits particles of noble metals on the surface. The result is a unique and refined aesthetic effect, and an improvement of the mechanical properties of the steel which is more resistant to impact and scratches. |
| Diamond-shape bottom      | The draining of water is an important feature in a sink, and it's always taken good care of in Foster products. In the bent-welded sinks, which would have a flat bottom, the proper draining is guaranteed by the elegant beveling, which helps the water flow.                                                                               |
| High thickness            | 1.5 mm thick steel. A significant thickness, which guarantees the maximum sturdiness and durability.                                                                                                                                                                                                                                           |
| Basket 3,5" waste fitting | The drain is equipped with a large 3.5" drain, with the practical basket cap that prevents the discharge of solid parts.                                                                                                                                                                                                                       |