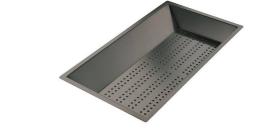

\* only in combination with the accessory 8644 101

Stainless Steel dishes holder 8100 303

\* only in combination with the accessory 8644 101

Stainless steel perforated pan PVD **Gun Metal** 

8151 006

White bowl 8153 100