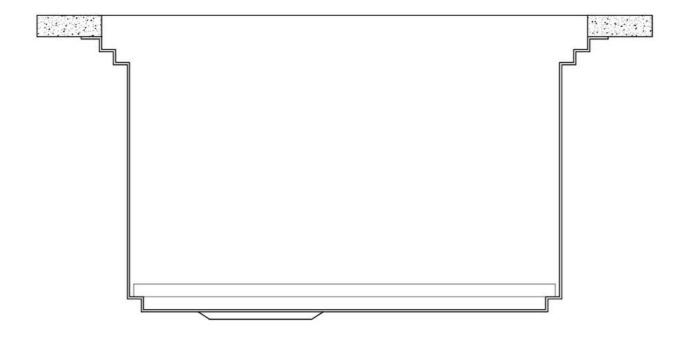

### Leonardo Level 3

Compatible accessories: 8100 600

Edge positioning

8100 600

8100 600

Bottom positioning

**OPTIONAL ACCESSORIES** 