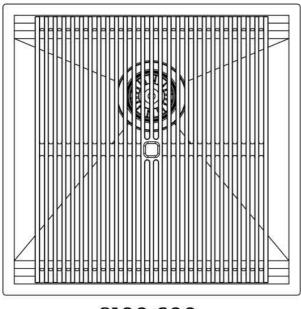

# Sink Leonardo Gun Metal 20" x 20" – U/M

Kitchen Sinks

Code: 1013 666

PVD Gun Metal AISI 304 Stainless steel Satin finish Undermount x cross bending for easy water draining

#### **DETAILS**

| Series             | Leonardo                                     |
|--------------------|----------------------------------------------|
| Material           | AISI 304 stainless steel                     |
| Texture            | Satinato                                     |
| Finish             | PVD                                          |
| Coloring           | Gun Metal                                    |
| Thickness          | 16 Gauge (1.5 mm)                            |
| Inset type         | Undermount                                   |
| Overall dimensions | 19 <sup>11/16</sup> " x 19 <sup>5/16</sup> " |

| Bowls dimensions          | 1 bowl 18 <sup>3/16</sup> " x 15 <sup>3/4</sup> "                                                                                                                                                                                                                                                                                              |
|---------------------------|------------------------------------------------------------------------------------------------------------------------------------------------------------------------------------------------------------------------------------------------------------------------------------------------------------------------------------------------|
| Bowls depth               | 10"                                                                                                                                                                                                                                                                                                                                            |
| Cut out                   | 18 <sup>3/16</sup> " x 17 <sup>13/16</sup> "                                                                                                                                                                                                                                                                                                   |
| Waste fitting type        | $3^{1/2^{\circ}}$ - with stainless steel basket                                                                                                                                                                                                                                                                                                |
| Bowls bottom              | X cross bending for easy water draining                                                                                                                                                                                                                                                                                                        |
| Underside                 | Protected with heavy duty undercoating                                                                                                                                                                                                                                                                                                         |
| Fixing system             | Undermount fixing kit (brass insert and clips)                                                                                                                                                                                                                                                                                                 |
| FEATURES                  |                                                                                                                                                                                                                                                                                                                                                |
| GUN METAL                 | The Gun Metal finish is obtained by treating steel with a physical process called PVD (Phisical Vacuum Deposition) which deposits particles of noble metals on the surface. The result is a unique and refined aesthetic effect, and an improvement of the mechanical properties of the steel which is more resistant to impact and scratches. |
| Diamond-shape bottom      | The draining of water is an important feature in a sink, and it's always taken good care of in Foster products. In the bent-welded sinks, which would have a flat bottom, the proper draining is guaranteed by the elegant beveling, which helps the water flow.                                                                               |
| High thickness            | 1.5 mm thick steel. A significant thickness, which guarantees the maximum sturdiness and durability.                                                                                                                                                                                                                                           |
| Basket 3,5" waste fitting | The drain is equipped with a large 3.5" drain, with the practical basket cap that prevents the discharge of solid parts.                                                                                                                                                                                                                       |