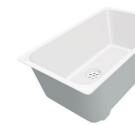

# Sink Leonardo Gun Metal 20" x 20" – U/M

Kitchen Sinks

Code: 1013 666

PVD Gun Metal AISI 304 Stainless steel Satin finish Undermount x cross bending for easy water draining

#### **DETAILS**

| Series             | Leonardo                                     |
|--------------------|----------------------------------------------|
| Material           | AISI 304 stainless steel                     |
| Texture            | Satinato                                     |
| Finish             | PVD                                          |
| Coloring           | Gun Metal                                    |
| Thickness          | 16 Gauge (1.5 mm)                            |
| Inset type         | Undermount                                   |
| Overall dimensions | 19 <sup>11/16</sup> " x 19 <sup>5/16</sup> " |

| Bowls dimensions          | 1 bowl 18 <sup>3/16</sup> " x 15 <sup>3/4</sup> "                                                                                                                                                                                                                                                                                              |
|---------------------------|------------------------------------------------------------------------------------------------------------------------------------------------------------------------------------------------------------------------------------------------------------------------------------------------------------------------------------------------|
| Bowls depth               | 10"                                                                                                                                                                                                                                                                                                                                            |
| Cut out                   | 18 <sup>3/16</sup> " x 17 <sup>13/16</sup> "                                                                                                                                                                                                                                                                                                   |
| Waste fitting type        | $3^{1/2^{\circ}}$ - with stainless steel basket                                                                                                                                                                                                                                                                                                |
| Bowls bottom              | X cross bending for easy water draining                                                                                                                                                                                                                                                                                                        |
| Underside                 | Protected with heavy duty undercoating                                                                                                                                                                                                                                                                                                         |
| Fixing system             | Undermount fixing kit (brass insert and clips)                                                                                                                                                                                                                                                                                                 |
| FEATURES                  |                                                                                                                                                                                                                                                                                                                                                |
| GUN METAL                 | The Gun Metal finish is obtained by treating steel with a physical process called PVD (Phisical Vacuum Deposition) which deposits particles of noble metals on the surface. The result is a unique and refined aesthetic effect, and an improvement of the mechanical properties of the steel which is more resistant to impact and scratches. |
| Diamond-shape bottom      | The draining of water is an important feature in a sink, and it's always taken good care of in Foster products. In the bent-welded sinks, which would have a flat bottom, the proper draining is guaranteed by the elegant beveling, which helps the water flow.                                                                               |
| High thickness            | 1.5 mm thick steel. A significant thickness, which guarantees the maximum sturdiness and durability.                                                                                                                                                                                                                                           |
| Basket 3,5" waste fitting | The drain is equipped with a large 3.5" drain, with the practical basket cap that prevents the discharge of solid parts.                                                                                                                                                                                                                       |