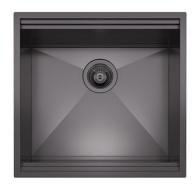

# Sink Leonardo Gun Metal 20" x 20" – U/M

Kitchen Sinks

Code: 1013 666

PVD Gun Metal AISI 304 Stainless steel Satin finish Undermount x cross bending for easy water draining

#### **DETAILS**

| Series             | Leonardo                                     |
|--------------------|----------------------------------------------|
| Material           | AISI 304 stainless steel                     |
| Texture            | Satinato                                     |
| Finish             | PVD                                          |
| Coloring           | Gun Metal                                    |
| Thickness          | 16 Gauge (1.5 mm)                            |
| Inset type         | Undermount                                   |
| Overall dimensions | 19 <sup>11/16</sup> " x 19 <sup>5/16</sup> " |