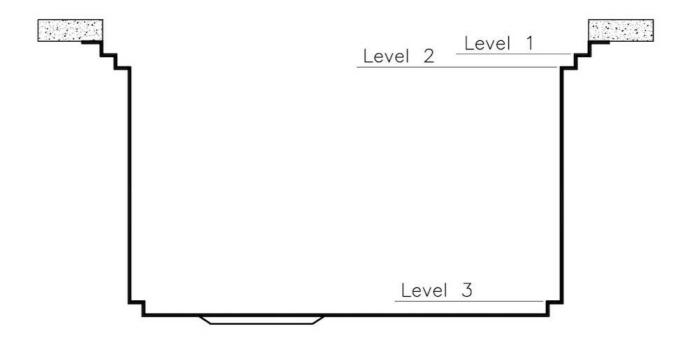

Triple recess - sliding accessories

The Foster Milano sink has an ingenious design that makes it simple to use a large set of optional accessories. On the topmost supporting step, the innovative Black grids slide, creating a large and practical surface to rinse food and crockery. The second step is meant to support and allow the sliding of a complete combination of accessories, which make some operations practical and safe: rinse, drain, slice, grate... everything can be done inside the sink. The third supporting step is on the bottom of the bowl. On this step one can rest the Black grids, making it possible to rinse foodstuffs without their coming in contact with the bottom of the sink, which may be dirty.

### Leonardo Level 1

Compatible accessories:

### Leonardo Level 2

Compatible accessories:

8153 100 8631 300 8644 101

### Leonardo Level 3

Compatible accessories: 8100 600

Edge positioning

8100 600

8100 600

Bottom positioning

**OPTIONAL ACCESSORIES** 