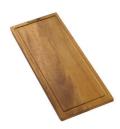

## Foster ==

3 Bottles-holder set 8100 621

3 Bowls set 8100 622

4 Spices-holder set 8100 620

**Black Grid** 8100 600

**Chopping Board** 8642 000

**Chopping Board** 8631 300

Grating kit complete with ring support and food collection tray 8159 101