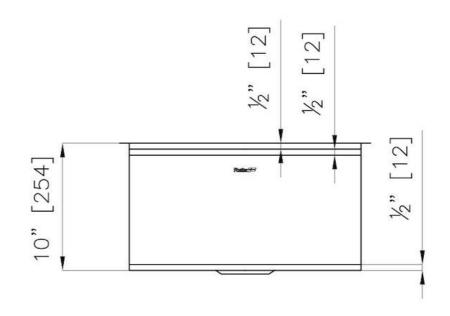

#### **DETAILS**

| Series             | Leonardo                                     |
|--------------------|----------------------------------------------|
| Material           | AISI 304 stainless steel                     |
| Texture            | Satinato                                     |
| Finish             | PVD                                          |
| Coloring           | Gun Metal                                    |
| Thickness          | 16 Gauge (1.5 mm)                            |
| Inset type         | Undermount                                   |
| Overall dimensions | 19 <sup>11/16</sup> " x 19 <sup>5/16</sup> " |

| Bowls dimensions          | 1 bowl 18 <sup>3/16</sup> " x 15 <sup>3/4</sup> "                                                                                                                                                                                                                                                                                              |
|---------------------------|------------------------------------------------------------------------------------------------------------------------------------------------------------------------------------------------------------------------------------------------------------------------------------------------------------------------------------------------|
| Bowls depth               | 10"                                                                                                                                                                                                                                                                                                                                            |
| Cut out                   | 18 <sup>3/16</sup> " x 17 <sup>13/16</sup> "                                                                                                                                                                                                                                                                                                   |
| Waste fitting type        | $3^{1/2^{\circ}}$ - with stainless steel basket                                                                                                                                                                                                                                                                                                |
| Bowls bottom              | X cross bending for easy water draining                                                                                                                                                                                                                                                                                                        |
| Underside                 | Protected with heavy duty undercoating                                                                                                                                                                                                                                                                                                         |
| Fixing system             | Undermount fixing kit (brass insert and clips)                                                                                                                                                                                                                                                                                                 |
| FEATURES                  |                                                                                                                                                                                                                                                                                                                                                |
| GUN METAL                 | The Gun Metal finish is obtained by treating steel with a physical process called PVD (Phisical Vacuum Deposition) which deposits particles of noble metals on the surface. The result is a unique and refined aesthetic effect, and an improvement of the mechanical properties of the steel which is more resistant to impact and scratches. |
| Diamond-shape bottom      | The draining of water is an important feature in a sink, and it's always taken good care of in Foster products. In the bent-welded sinks, which would have a flat bottom, the proper draining is guaranteed by the elegant beveling, which helps the water flow.                                                                               |
| High thickness            | 1.5 mm thick steel. A significant thickness, which guarantees the maximum sturdiness and durability.                                                                                                                                                                                                                                           |
| Basket 3,5" waste fitting | The drain is equipped with a large 3.5" drain, with the practical basket cap that prevents the discharge of solid parts.                                                                                                                                                                                                                       |