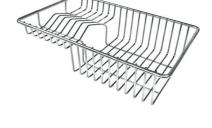

## Foster ==

3 Bottles-holder set 8100 621

3 Bowls set 8100 622

4 Spices-holder set 8100 620

**Black Grid** 8100 600

**Chopping Board** 8642 000

**Chopping Board** 8631 300

Grating kit complete with ring support and food collection tray 8159 101