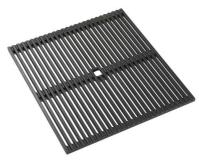

### Leonardo Level 3

Compatible accessories: 8100 600

Edge positioning

8100 600

8100 600

Bottom positioning

**OPTIONAL ACCESSORIES** 

## Foster ==

3 Bottles-holder set 8100 621

3 Bowls set 8100 622

4 Spices-holder set 8100 620

**Black Grid** 8100 600

**Chopping Board** 8642 000

**Chopping Board** 8631 300

Grating kit complete with ring support and food collection tray 8159 101